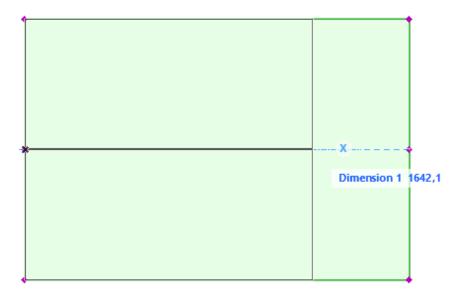

y type ∨ | Preview >>                                                                                                                                  |                                     |           | ОК    | Cancel              | Help     |





**PEVA 45** 

#### Archicad

#### Alsvaag - PEVA 45 Selected: 1 Editable: 1 248,2 딨 Home Story: ۲ 0. Presentation...loor (Current) $\sim$ E to Project Zero 🕨 (i) 248,2 $\times$ 2200,7 ×1 1491,8 Relative 🕨 J.B. 0,00° ALSVAAG - PEVA 45 FI Custom Settings... ALSVÅG PARAMETERS TIP: Use object with Slab accessories >> ۶ < < CONCRETE PEVA 45 - Concrete 🕨 Height 210,0 Standard $\checkmark$ STEEL PEVA 45 - Ribbed Steel Standard $\overline{}$

#### Presentation







# 3D - Change of length







# 2D - Change of dimensions



# 2D - Change of length







# Detail drawing - default



# Detail drawing - custom colours by material







## Slab Scheme

| Slab Schedule         |