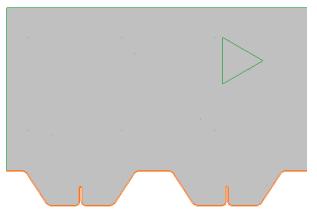

|                                     |           | ОК    | Cancel              | Help     |





**PEVA 45** 

#### Archicad

#### Alsvaag - PEVA 45 Selected: 1 Editable: 1 248,2 딨 Home Story: ۲ 0. Presentation...loor (Current) $\sim$ E to Project Zero 🕨 (i) 248,2 $\times$ 2200,7 ×1 1491,8 Relative 🕨 J.B. 0,00° ALSVAAG - PEVA 45 FI Custom Settings... ALSVÅG PARAMETERS TIP: Use object with Slab accessories >> ۶ < < CONCRETE PEVA 45 - Concrete 🕨 Height 210,0 Standard $\checkmark$ STEEL PEVA 45 - Ribbed Steel Standard $\overline{}$

#### Presentation







# 3D - Change of length







# 2D - Change of dimensions



# 2D - Change of length







# Detail drawing - default



# Detail drawing - custom colours by material







## Slab Scheme

| Slab Schedule         |