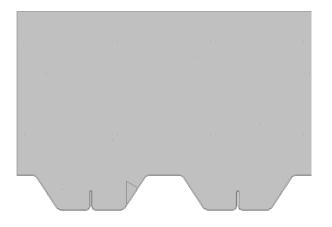

|                                     |           | ОК    | Cancel              | Help     |





**PEVA 45** 

#### Archicad

#### Alsvaag - PEVA 45 Selected: 1 Editable: 1 248,2 딨 Home Story: ۲ 0. Presentation...loor (Current) $\sim$ E to Project Zero 🕨 (i) 248,2 $\times$ 2200,7 ×1 1491,8 Relative 🕨 J.B. 0,00° ALSVAAG - PEVA 45 FI Custom Settings... ALSVÅG PARAMETERS TIP: Use object with Slab accessories >> ۶ < < CONCRETE PEVA 45 - Concrete 🕨 Height 210,0 Standard $\checkmark$ STEEL PEVA 45 - Ribbed Steel Standard $\overline{}$

#### Presentation







# 3D - Change of length







# 2D - Change of dimensions



# 2D - Change of length







# Detail drawing - default



# Detail drawing - custom colours by material







## Slab Scheme

| Slab Schedule         |