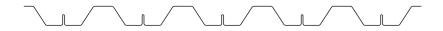

### Repeating detail will change depending on coarse

# Detail drawing - default

# Detail drawing - custom colours by material