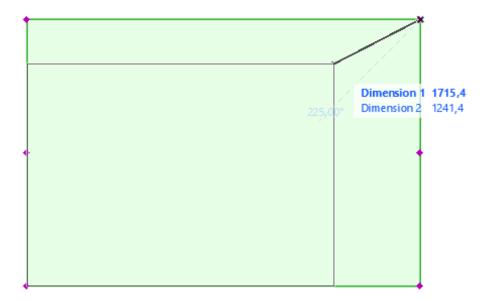

|
| ©View: Section: Modify type ∨ | Preview >>                                                                                                                                  |                                     |           | ОК    | Cancel              | Help     |





**PEVA 45** 

#### Archicad

#### Alsvaag - PEVA 45 Selected: 1 Editable: 1 248,2 딨 Home Story: ۲ 0. Presentation...loor (Current) $\sim$ E to Project Zero 🕨 (i) 248,2 $\times$ 2200,7 ×1 1491,8 Relative 🕨 J.B. 0,00° ALSVAAG - PEVA 45 FI Custom Settings... ALSVÅG PARAMETERS TIP: Use object with Slab accessories >> ۶ < < CONCRETE PEVA 45 - Concrete 🕨 Height 210,0 Standard $\checkmark$ STEEL PEVA 45 - Ribbed Steel Standard $\overline{}$

#### Presentation







# 3D - Change of length







# 2D - Change of dimensions



# 2D - Change of length







# Detail drawing - default



# Detail drawing - custom colours by material







## Slab Scheme

| Slab Schedule         |