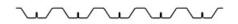

### Repeating detail will change depending on coarse

# Detail drawing - default