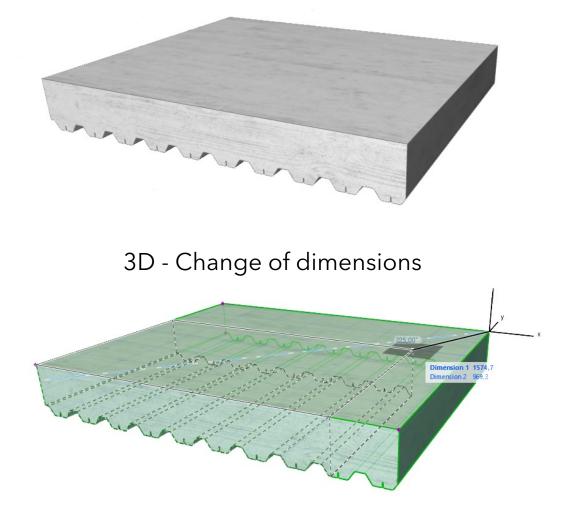

|           |       |                     |          |
| ©View: Section: Modify type ∨ | Preview >>                                                                                                                                  |                                     |           | ОК    | Cancel              | Help     |





**PEVA 45** 

#### Archicad

#### Alsvaag - PEVA 45 Selected: 1 Editable: 1 248,2 딨 Home Story: ۲ 0. Presentation...loor (Current) $\sim$ E to Project Zero 🕨 (i) 248,2 $\times$ 2200,7 ×1 1491,8 Relative 🕨 J.B. 0,00° ALSVAAG - PEVA 45 FI Custom Settings... ALSVÅG PARAMETERS TIP: Use object with Slab accessories >> ۶ < < CONCRETE PEVA 45 - Concrete 🕨 Height 210,0 Standard $\checkmark$ STEEL PEVA 45 - Ribbed Steel Standard $\overline{}$

#### Presentation







# 3D - Change of length







# 2D - Change of dimensions



# 2D - Change of length







# Detail drawing - default



# Detail drawing - custom colours by material







## Slab Scheme

| Slab Schedule         |