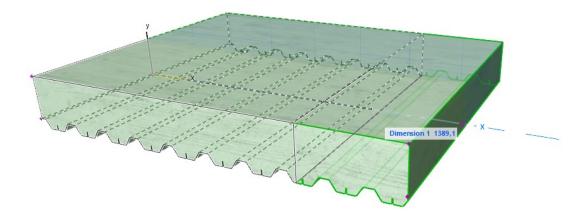

|                     |          |
| ©View: Section: Modify type ∨ | Preview >>                                                                                                                                  |                                     |           | ОК    | Cancel              | Help     |





**PEVA 45** 

#### Archicad

#### Alsvaag - PEVA 45 Selected: 1 Editable: 1 248,2 딨 Home Story: ۲ 0. Presentation...loor (Current) $\sim$ E to Project Zero 🕨 (i) 248,2 $\times$ 2200,7 ×1 1491,8 Relative 🕨 J.B. 0,00° ALSVAAG - PEVA 45 FI Custom Settings... ALSVÅG PARAMETERS TIP: Use object with Slab accessories >> ۶ < < CONCRETE PEVA 45 - Concrete 🕨 Height 210,0 Standard $\checkmark$ STEEL PEVA 45 - Ribbed Steel Standard $\overline{}$

#### Presentation







# 3D - Change of length







# 2D - Change of dimensions



# 2D - Change of length







# Detail drawing - default



# Detail drawing - custom colours by material







## Slab Scheme

| Slab Schedule         |